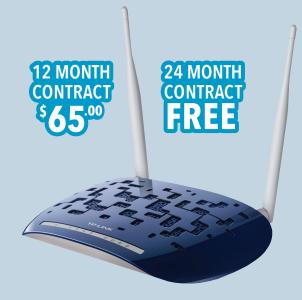

| Other Charges                            | 12 month contract | 24 Month contract |
|------------------------------------------|-------------------|-------------------|
| Connection fee Zone 1 Bundled            | \$95              | Free              |
| Connection fee Zone 1/2/3 Unbundled      | \$95              | \$50              |
| Standard 4 Port<br>Wireless Modem Router | \$65              | Free              |

# **CHOOSE YOUR MODEM**

STANDARD 4 PORT
WIRELESS MODEM ROUTER

(actual modem may vary)

BUSINESS GRADE 4 PORT WIRELESS MODEM ROUTER

(actual modem may vary)