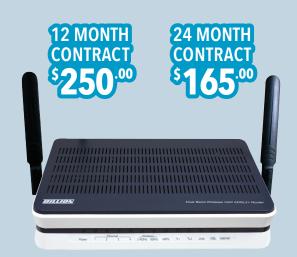

| Other Charges                            | 12 month contract | 24 Month contract |
|------------------------------------------|-------------------|-------------------|
| Connection fee Zone 1 Bundled            | \$95              | Free              |
| Connection fee Zone 1/2/3 Unbundled      | \$95              | \$50              |
| Standard 4 Port<br>Wireless Modem Router | \$65              | Free              |

# **CHOOSE YOUR MODEM**

STANDARD 4 PORT
WIRELESS MODEM ROUTER

(actual modem may vary)

BUSINESS GRADE 4 PORT WIRELESS MODEM ROUTER

(actual modem may vary)